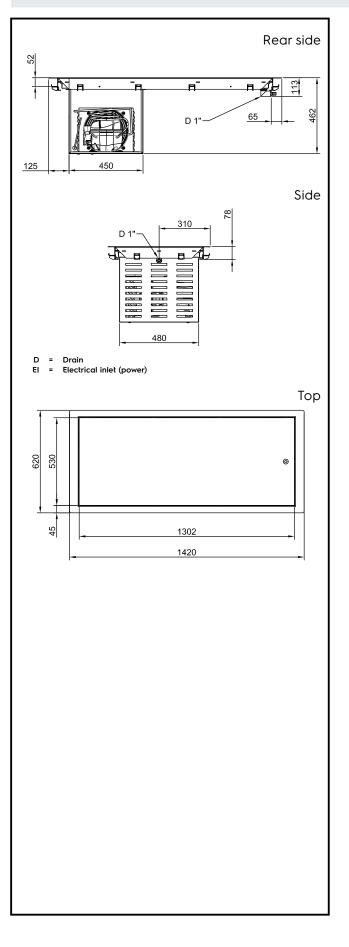

## Drop-In Drop-in refrigerated quartz surface - 4GN

The company reserves the right to make modifications to the products without prior notice. All information correct at time of printing.

| Electric                                     |                                 |
|----------------------------------------------|---------------------------------|
| Supply voltage:<br>Electrical power max:     | 220-240 V/1N ph/50 Hz<br>0.6 kW |
| Water:                                       |                                 |
| Drain line size:<br>Water drain outlet size: | ]"<br>]"                        |
| Key Information:                             |                                 |
| External dimensions,<br>Width:               | 1420 mm                         |
| External dimensions,<br>Depth:               | 620 mm                          |
| External dimensions,<br>Height:              | 380 mm                          |
| Net weight:                                  | 49.5 kg                         |
| Shipping weight:                             | 70 kg                           |
| Shipping height:                             | 730 mm                          |
| Shipping width:                              | 660 mm                          |
| Shipping depth:                              | 1460 mm                         |
| Shipping volume:                             | $0.7 \text{ m}^3$               |
| Set temperature:                             | -10 / 0 °C<br>-10 / 0 °C        |
| Top temperature:                             | -10/0 C                         |
| Refrigeration Data                           |                                 |
| Refrigerant type:                            | R290                            |
| Sustainability                               |                                 |
| Noise level:                                 | 59 dBA                          |