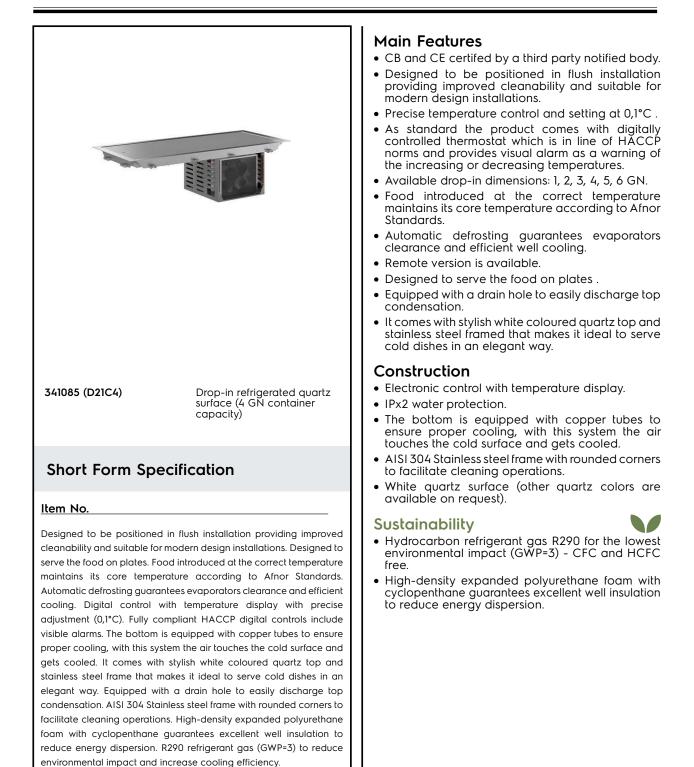

## Drop-In Drop-in refrigerated quartz surface - 4GN

| ITEM #       |
|--------------|
| MODEL #      |
| NAME #       |
| <u>SIS #</u> |
| AIA #        |
|              |

## Drop-In Drop-in refrigerated quartz surface - 4GN

The company reserves the right to make modifications to the products without prior notice. All information correct at time of printing.

| Electric                                     |                                 |
|----------------------------------------------|---------------------------------|
| Supply voltage:<br>Electrical power max:     | 220-240 V/1N ph/50 Hz<br>0.6 kW |
| Water:                                       |                                 |
| Drain line size:<br>Water drain outlet size: | ]"<br>]"                        |
| Key Information:                             |                                 |
| External dimensions,<br>Width:               | 1420 mm                         |
| External dimensions,<br>Depth:               | 620 mm                          |
| External dimensions,<br>Height:              | 380 mm                          |
| Net weight:                                  | 49.5 kg                         |
| Shipping weight:                             | 70 kg                           |
| Shipping height:                             | 730 mm                          |
| Shipping width:                              | 660 mm                          |
| Shipping depth:                              | 1460 mm                         |
| Shipping volume:                             | $0.7 \text{ m}^3$               |
| Set temperature:                             | -10 / 0 °C<br>-10 / 0 °C        |
| Top temperature:                             | -10/0 C                         |
| Refrigeration Data                           |                                 |
| Refrigerant type:                            | R290                            |
| Sustainability                               |                                 |
| Noise level:                                 | 59 dBA                          |

## Drop-In Drop-in refrigerated quartz surface - 4GN

Drop-in refrigerated quartz surface - 4GN

The company reserves the right to make modifications to the products without prior notice. All information correct at time of printing.