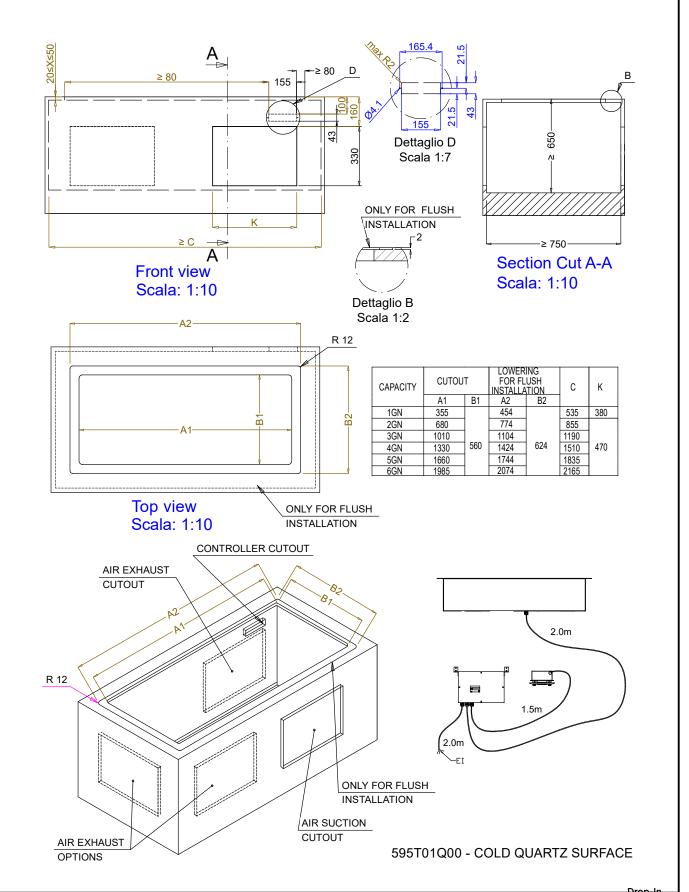

## Drop-In Drop-in refrigerated quartz surface - 4GN

The company reserves the right to make modifications to the products without prior notice. All information correct at time of printing.

| Electric                                     |                                 |
|----------------------------------------------|---------------------------------|
| Supply voltage:<br>Electrical power max:     | 220-240 V/1N ph/50 Hz<br>0.6 kW |
| Water:                                       |                                 |
| Drain line size:<br>Water drain outlet size: | ]"<br>]"                        |
| Key Information:                             |                                 |
| External dimensions,<br>Width:               | 1420 mm                         |
| External dimensions,<br>Depth:               | 620 mm                          |
| External dimensions,<br>Height:              | 380 mm                          |
| Net weight:                                  | 49.5 kg                         |
| Shipping weight:                             | 70 kg                           |
| Shipping height:                             | 730 mm                          |
| Shipping width:                              | 660 mm                          |
| Shipping depth:                              | 1460 mm                         |
| Shipping volume:                             | $0.7 \text{ m}^3$               |
| Set temperature:                             | -10 / 0 °C<br>-10 / 0 °C        |
| Top temperature:                             | -10/0 C                         |
| Refrigeration Data                           |                                 |
| Refrigerant type:                            | R290                            |
| Sustainability                               |                                 |
| Noise level:                                 | 59 dBA                          |